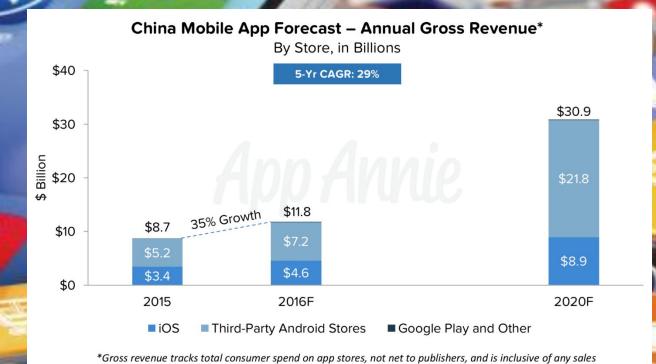

#### China Fintech – incredible growth...

tax or app store fees.

"Symmetry is what we see at a glance; based on the fact that there is no reason for any difference..." Blaise Pascal