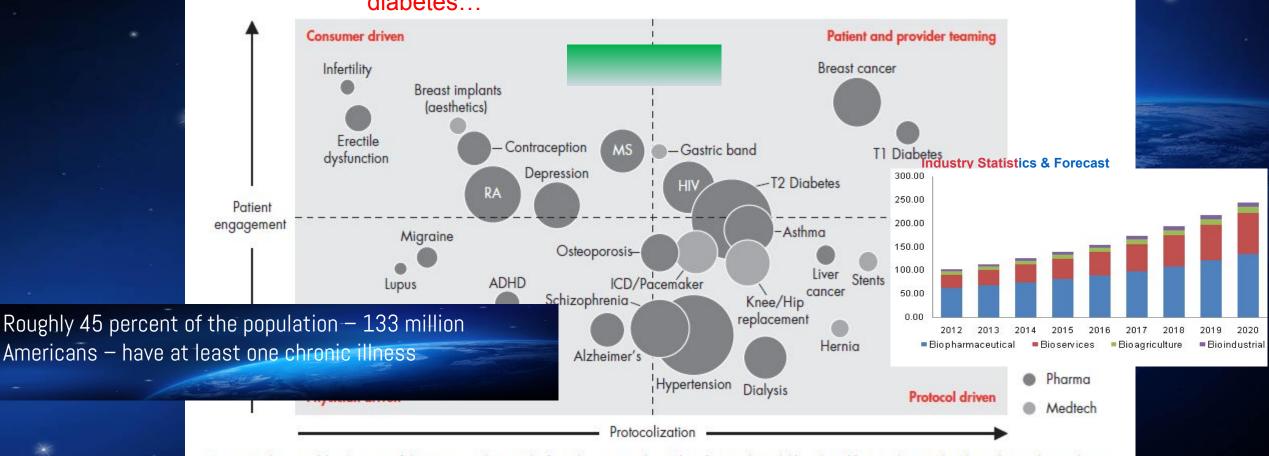

## Profiting from the New World of Pharma, Biotech, and Health Care Services World's Population Is Getting Sicker...More Obese...

Figure 4: Trends affect disease states and procedures differently, creating distinct market dynamics An estimated 285 million people worldwide are affected by diabetes...

Note: We determined the placement of diseases or conditions in this figure by assessing the number of protocols available, adjusted for prevalence and total spending on that condition. For consumerization, we measured online presence and also adjusted for prevalence

Sources: International Guideline Library; National Guideline Clearinghouse data; National Health Service (UK); Medtech Insight; Bain analysis

Source: U.S. Census Bureau, 2013; International Data Base.