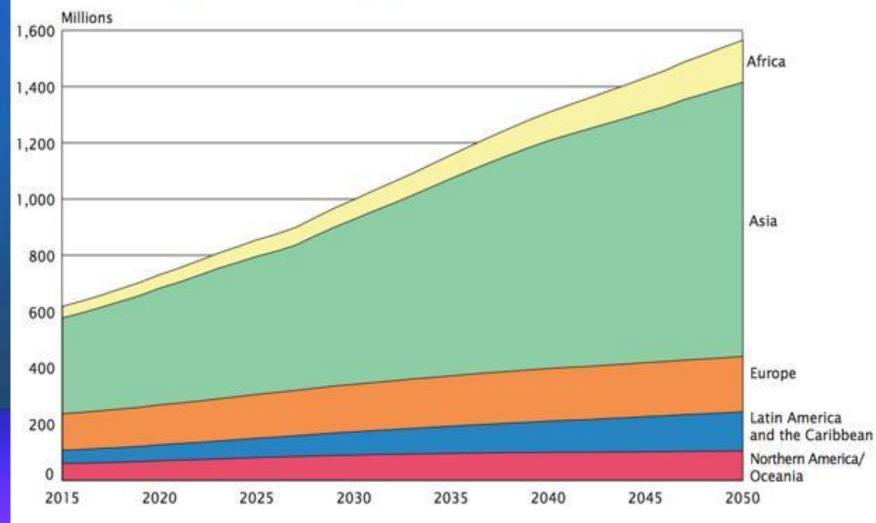

#### Population Aged 65 and Over by Region: 2015 to 2050

Connectivity Mobile VR Social VR TECHNOLOGIES (The mobile app revolution has barely begun...2015)