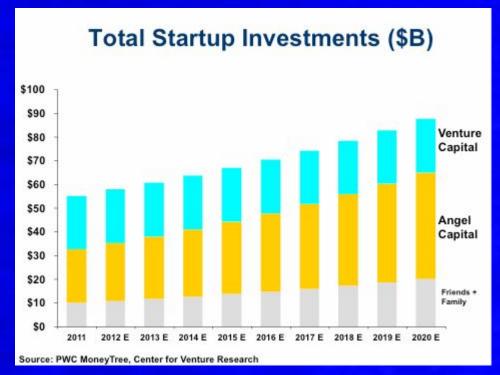

#### SEA is Bigger Than the USA in Many Respects

SEA

**USA** 

2x 🧍

JU,551,581

318,892,000 TOTAL POPULATION

70% 195,762,594

279,834,000

90% 161,996,000

180,000,000 ACTIVE SOCIAL MEDIA USERS

347,200,000
ACTIVE MOBILE SUBSCRIPTIONS

STROLDS Source: Social, Digital & Mobile in APAC, WeAreSocial, 2014