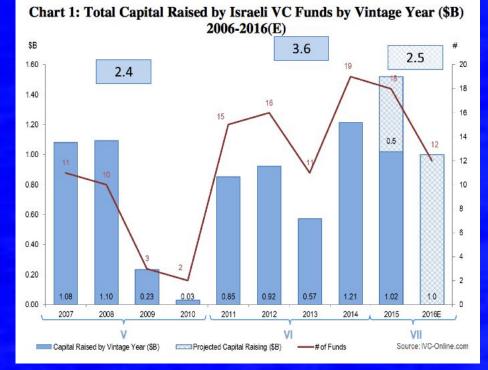

#### China Fintech – incredible growth...

tax or app store fees.

"Symmetry is what we see at a glance; based on the fact that there is no reason for any difference..." Blaise Pascal